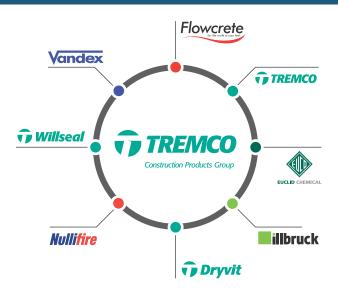

# A Geographical sales and manufacturing footprint spanning six continents...

#### **EUROPE**

Belgium France, Germany Norway, Poland Sweden, Switzerland, United Kingdom, Netherlands, Austria, Czech Republic, Finland, Hungary, Spain, Slovakia

# **ASIA**

Bangladesh, China, Hongkong, India, Indonesia, Malaysia, Philippines, Saudi Arabia, Singapore, Thailand, South Korea, Japan, Taiwan, UAE, Vietnam, Nepal, Bhutan, Sri Lanka, Israel